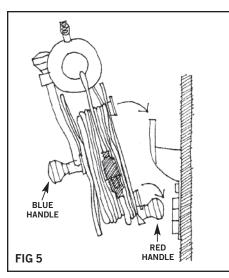

Store your Free*REEL* in the wall storage bracket with the cord or hose loaded on the Free*REEL* (FIG 5) To learn more about using your Free*REEL*, go to: martinproductdesign.com Or scan this to go to our website